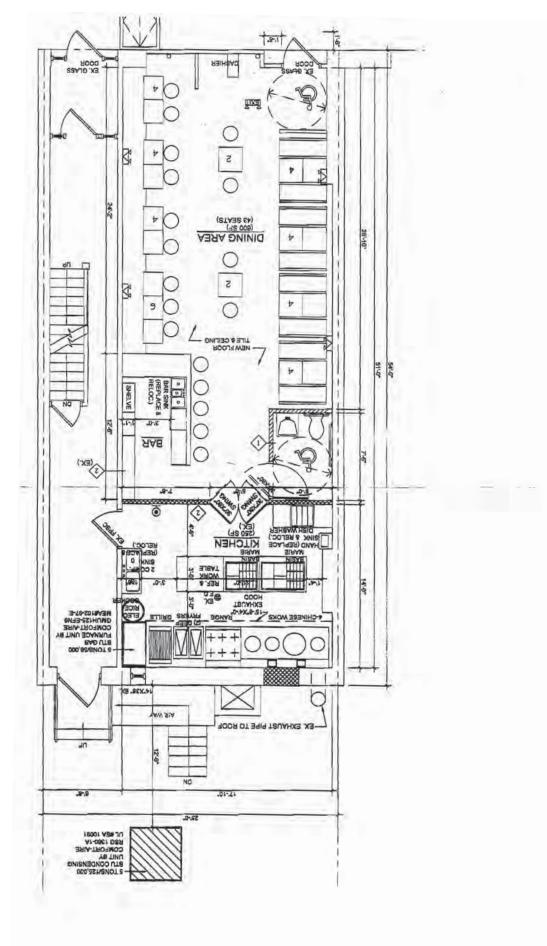

Revised: March 2015 Page 1 of 4

| PREMISE:                                                                                                                                                                           |  |  |  |  |
|------------------------------------------------------------------------------------------------------------------------------------------------------------------------------------|--|--|--|--|
| Type of building and number of floors: 5                                                                                                                                           |  |  |  |  |
| Will any outside area or sidewalk cafe be used for the sale or consumption of alcoholic beverages?                                                                                 |  |  |  |  |
| (includes roof & yard) ■ Yes ■ No If Yes, describe and show on diagram:                                                                                                            |  |  |  |  |
|                                                                                                                                                                                    |  |  |  |  |
| Does premise have a valid Certificate of Occupancy and all appropriate permits, including for any back or side yard use? ■ Yes ■ No What is maximum NUMBER of people permitted? 74 |  |  |  |  |
| Do you plan to apply for Public Assembly permit? ■ Yes ■ No                                                                                                                        |  |  |  |  |
| What is the zoning designation (check zoning using map: <a href="http://gis.nyc.gov/doitt/nycitymap/">http://gis.nyc.gov/doitt/nycitymap/</a> -                                    |  |  |  |  |
| please give specific zoning designation, such as R8 or C2):  R7B                                                                                                                   |  |  |  |  |
|                                                                                                                                                                                    |  |  |  |  |
| PROPOSED METHOD OF OPERATION:                                                                                                                                                      |  |  |  |  |
| Will any other business besides food or alcohol service be conducted at premise? ■ Yes ■ No                                                                                        |  |  |  |  |
| If yes, please describe what type:                                                                                                                                                 |  |  |  |  |
| What are the proposed days/hours of operation? (Specify days and hours each day and hours of outdoor space) Sun-Thurs: 11:00am-11:00pm                                             |  |  |  |  |
| Fri-Sat: 11:00am-11:30pm                                                                                                                                                           |  |  |  |  |
| Number of tables? Total number of seats?                                                                                                                                           |  |  |  |  |
| How many stand-up bars/ bar seats are located on the premise? 1 sushi bar with 5 seats                                                                                             |  |  |  |  |
| (A <b>stand up bar</b> is any bar or counter (whether with seating or not) over which a patron can order pay for and receive an alcoholic beverage)                                |  |  |  |  |
| Describe all bars (length, shape and location): 11'x6' rectangle in the dinning room next to the kitchen                                                                           |  |  |  |  |
| Does premise have a full kitchen ■ Yes ■ No?                                                                                                                                       |  |  |  |  |
| Does it have a food preparation area? ■ Yes ■ No (If any, show on diagram)                                                                                                         |  |  |  |  |
| Is food available for sale?   ✓ Yes   No If yes, describe type of food and submit a menu  Asian food                                                                               |  |  |  |  |
| What are the hours kitchen will be open? Sun-Thurs: 11:00am-11:00pm, Fri-Sat: 11:00am-11:30pm                                                                                      |  |  |  |  |
| Will a manager or principal always be on site? ■ Yes ■ No If yes, which? Bao Xia Wang                                                                                              |  |  |  |  |
| How many employees will there be? 3-5                                                                                                                                              |  |  |  |  |
| Do you have or plan to install □ French doors □ accordion doors or ☑ windows?                                                                                                      |  |  |  |  |
| Will there be TVs/monitors? ■ Yes ■ No (If Yes, how many?) 2                                                                                                                       |  |  |  |  |
| Will premise have music? ■ Yes ■ No                                                                                                                                                |  |  |  |  |